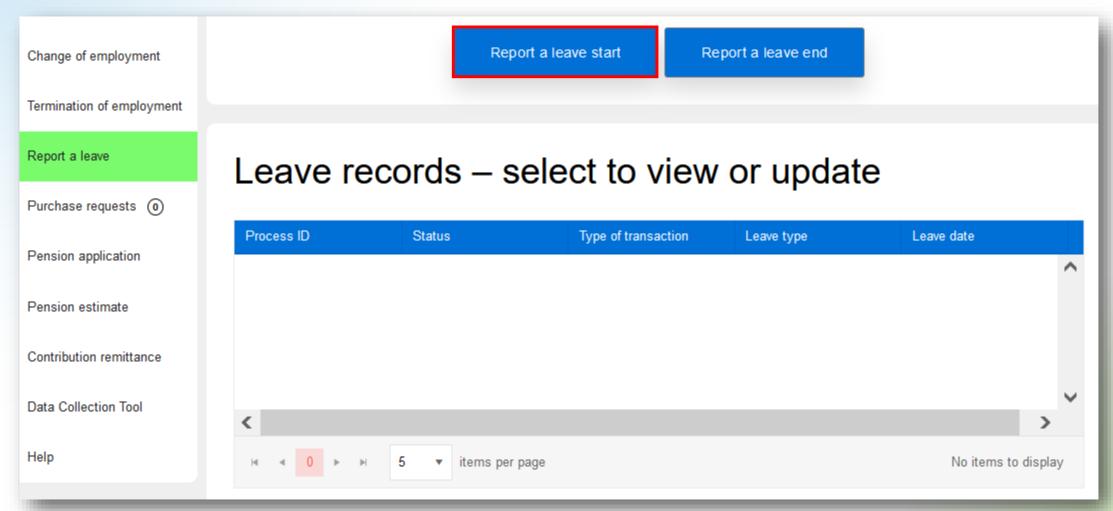

# Reporting leaves Via Pension Administration Link (PAL)

# Reporting leaves Via Pension Administration Link (PAL) (continued)

### Reporting leaves Via Pension Administration Link (PAL) (continued)