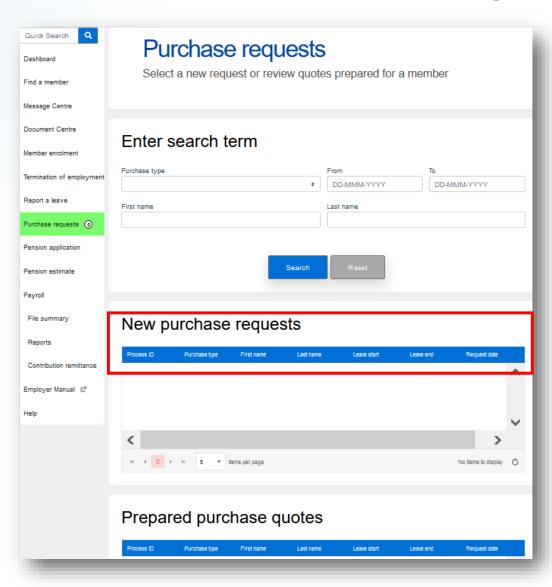

|               |  |  |
|                                                                                                                                                                                                                                                                                                                                                                                         | Cancel Submit |  |  |

### Member portal: Email notification

#### **Message Centre**



#### **Outbound Email**



### Employer portal: Purchase request notifications





### Employer portal: Purchase requests



#### Employer portal: Purchase quote





Reminder: Print and provide a copy of this purchase quote to the member

#### Employer portal: Purchase quote



#### Additional resources – Employer Manual



- Eligible purchases
- Timing
- Roles and responsibilities



#### Eligible periods

- Employment with a non-participating employer's Canadian registered pension plan (RPP)
  - Direct transfer from a former employer's registered pension plan or;
  - A former benefit transferred to CAAT via a financial institution
- 2. Periods of prior employment before enrolment
  - CAAT participating employer
  - 100% member's cost

#### Eligible periods for purchases





# DB plus pension purchases Where can funds come from?

- Personal or group RRSP
- Locked-in retirement account (LIRA)
- Defined contr