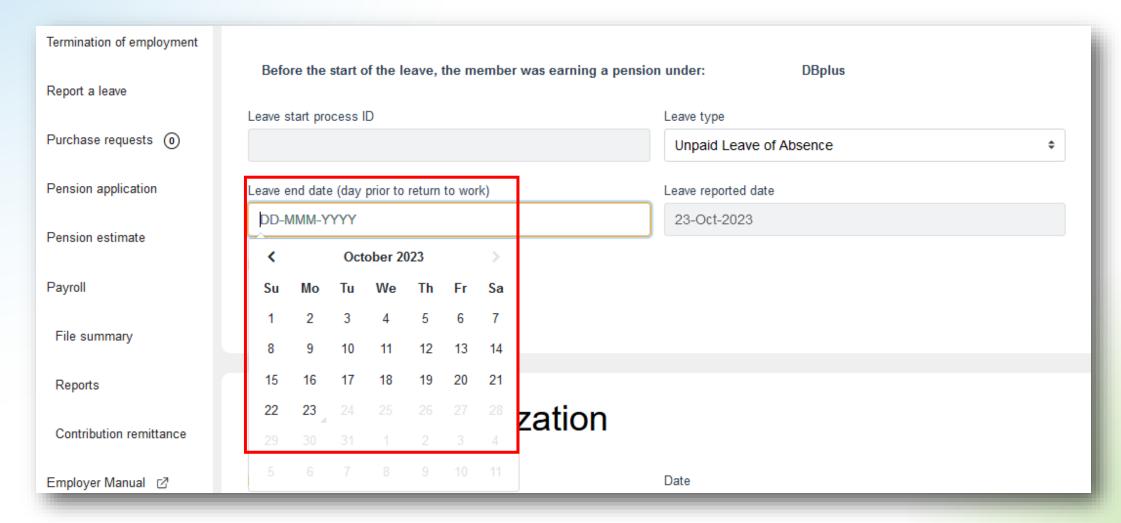

# Reporting leaves Via Pension Administration Link (PAL)

# Reporting leaves Via Pension Administration Link (PAL) (continued)

### Reporting leaves Via Pension Administration Link (PAL) (continued)