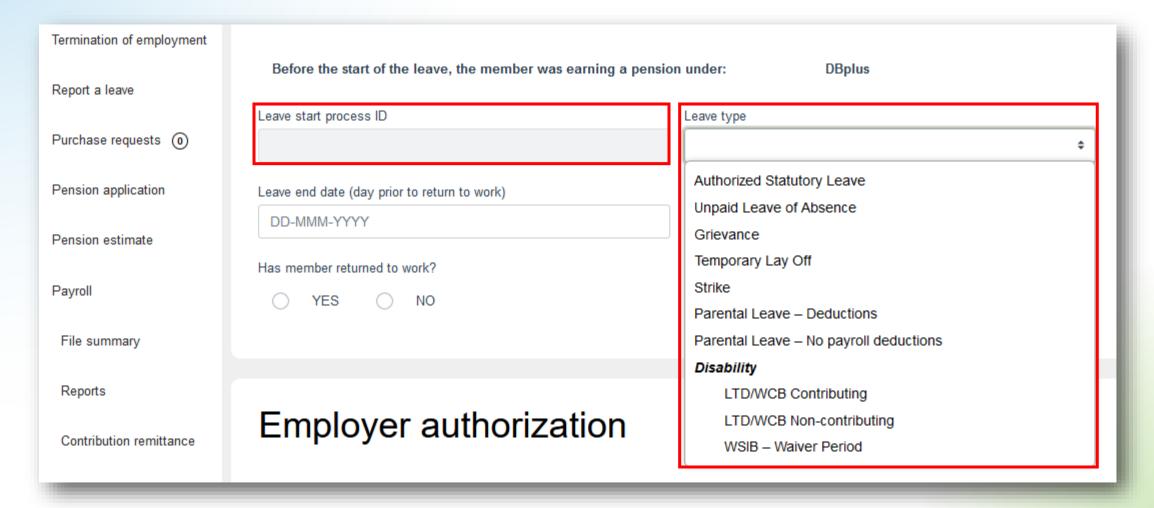

# Reporting leaves Via Pension Administration Link (PAL)

# Reporting leaves Via Pension Administration Link (PAL) (continued)

### Reporting leaves Via Pension Administration Link (PAL) (continued)