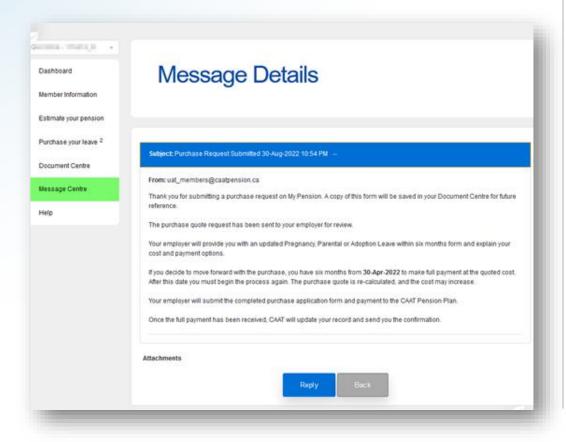

### Member portal: Email notification

#### **Message Centre**

#### **Outbound Email**