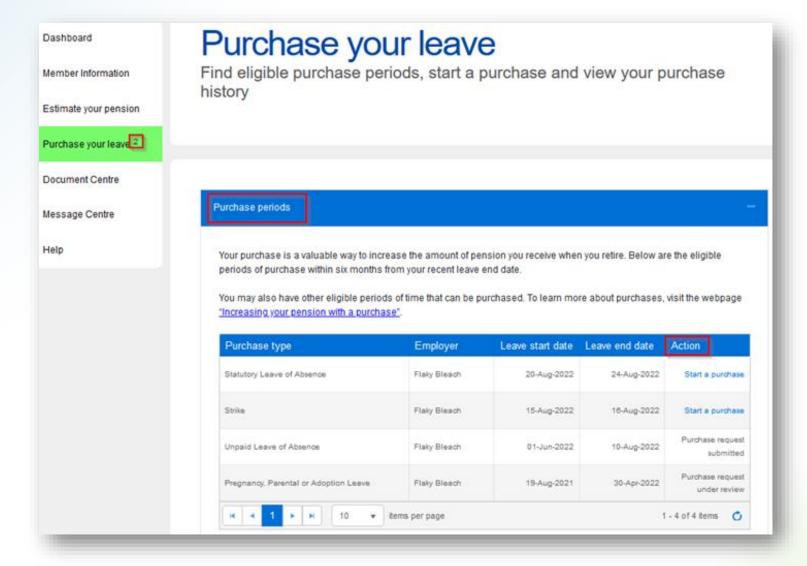

### Purchasing leaves – Member portal

#### **Eligibility**

- Registered user of My Pension portal
- Member belongs to an employer who is registered on PAL
- Member has Active plan status
- Leave periods within six months after leave end date

### Member portal: Purchase request

| Dashboard                        | Purchase request                                                                                                                                                                                                                                                                                                                                                                                                                                                                                                                                                                                                                                        |                         |                       |                         |
|----------------------------------|---------------------------------------------------------------------------------------------------------------------------------------------------------------------------------------------------------------------------------------------------------------------------------------------------------------------------------------------------------------------------------------------------------------------------------------------------------------------------------------------------------------------------------------------------------------------------------------------------------------------------------------------------------|-------------------------|-----------------------|-------------------------|
| Member Information               | Start the purchase process by submitting a quote request to your employer.                                                                                                                                                                                                                                                                                                                                                                                                                                                                                                                                                                              |                         |                       |                         |
| Estimate your pension            |                                                                                                                                                                                                                                                                                                                                                                                                                                                                                                                                                                                                                                                         |                         |                       |                         |
| Purchase your leave <sup>2</sup> |                                                                                                                                                                                                                                                                                                                                                                                                                                                                                                                                                                                                                                                         |                         |                       |                         |
| Document Centre                  | Member informat                                                                                                                                                                                                                                                                                                                                                                                                                                                                                                                                                                                                                                         | ion                     |                       |                         |
|                                  | If the information below needs to be update                                                                                                                                                                                                                                                                                                                                                                                                                                                                                                                                                                                                             | ed, go to your Membe    | r Information page to | edit before proceeding. |
| Message Centre                   | Before the start of the leave, you were earning a pension under:                                                                                                                                                                                                                                                                                                                                                                                                                                                                                                                                                                                        |                         | Employer              |                         |
| Help                             | DBplus                                                                                                                                                                                                                                                                                                                                                                                                                                                                                                                                                                                                                                                  |                         |                       |                         |
|                                  | First name                                                                                                                                                                                                                                                                                                                                                                                                                                                                                                                                                                                                                                              |                         | Last name             |                         |
|                                  | EKYHPIYZY                                                                                                                                                                                                                                                                                                                                                                                                                                                                                                                                                                                                                                               |                         | HIYRGKGDUWXPI         | R                       |
|                                  |                                                                                                                                                                                                                                                                                                                                                                                                                                                                                                                                                                                                                                                         |                         |                       |                         |
|                                  | Initial                                                                                                                                                                                                                                                                                                                                                                                                                                                                                                                                                                                                                                                 |                         | Date of birth         |                         |
|                                  | Q                                                                                                                                                                                                                                                                                                                                                                                                                                                                                                                                                                                                                                                       |                         | 10-May-1964           |                         |
|                                  | Phone number                                                                                                                                                                                                                                                                                                                                                                                                                                                                                                                                                                                                                                            |                         | Email                 |                         |
|                                  |                                                                                                                                                                                                                                                                                                                                                                                                                                                                                                                                                                                                                                                         |                         | EKYHPIYZY@gmail.      | com                     |
|                                  | Mailing address                                                                                                                                                                                                                                                                                                                                                                                                                                                                                                                                                                                                                                         |                         |                       |                         |
|                                  | 0 PREBZFL WHXYX, AAAAAA, ON, HO                                                                                                                                                                                                                                                                                                                                                                                                                                                                                                                                                                                                                         | H0H0, CAN               |                       |                         |
|                                  | Purchase type                                                                                                                                                                                                                                                                                                                                                                                                                                                                                                                                                                                                                                           | Leave start date        |                       | Leave end date          |
|                                  | Unpaid Leave of Absence                                                                                                                                                                                                                                                                                                                                                                                                                                                                                                                                                                                                                                 | 01-Jul-2022             |                       | 15-Jul-2022             |
| -                                |                                                                                                                                                                                                                                                                                                                                                                                                                                                                                                                                                                                                                                                         |                         |                       |                         |
|                                  | I intend to purchase the leave period re                                                                                                                                                                                                                                                                                                                                                                                                                                                                                                                                                                                                                | ported above within six | months of my leave    | end date.               |
|                                  | It is your choice whether you want to purchase your Unpaid Leave of Absence. If you choose not to purchase the leave period during the first six months after your return to work, you retain the right to make a purchase of a past leave at any time before you terminate employment. For more information on purchasing after six months, see the CAAT Pension Plan website.  NOTE: After reviewing your submitted request, your employer will provide you with a purchase form and explain your cost and payment options. You are under no obligation, deciding whether to proceed with the purchase is entirely up to you.  Member Signature  Date |                         |                       |                         |
|                                  |                                                                                                                                                                                                                                                                                                                                                                                                                                                                                                                                                                                                                                                         | Cancel                  | Submit                |                         |