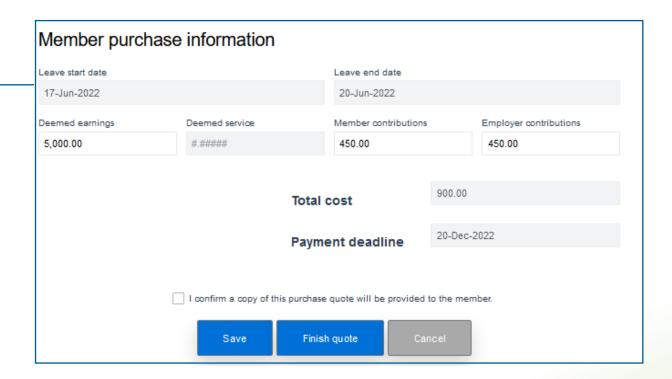

#### Employer portal: Purchase quote

Reminder: Print and provide a copy of this purchase quote to the member

#### Employer portal: Purchase quote