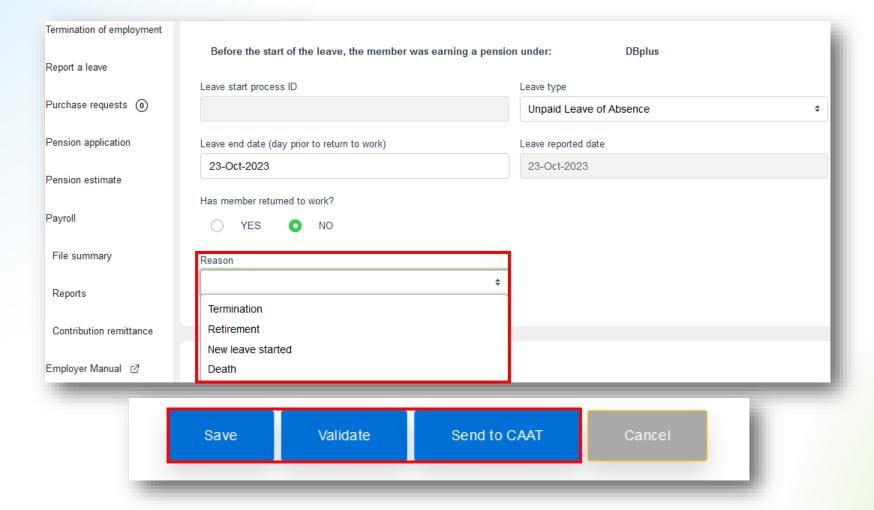

# Reporting leaves Via Pension Administration Link (PAL)

# Reporting leaves Via Pension Administration Link (PAL) (continued)

### Reporting leaves Via Pension Administration Link (PAL) (continued)