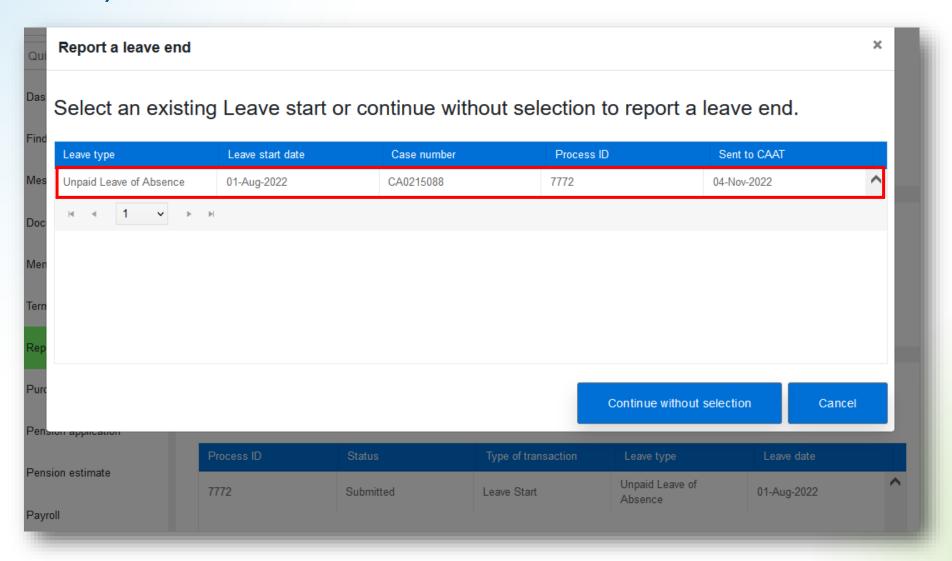

# Reporting leaves Via Pension Administration Link (PAL)

# Reporting leaves Via Pension Administration Link (PAL) (continued)

### Reporting leaves Via Pension Administration Link (PAL) (continued)