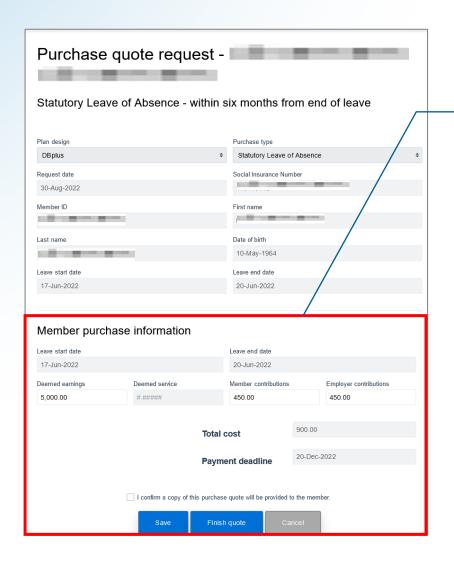

#### Employer portal: Purchase quote

Reminder: Print and provide a copy of this purchase quote to the member

#### Employer portal: Purchase quote