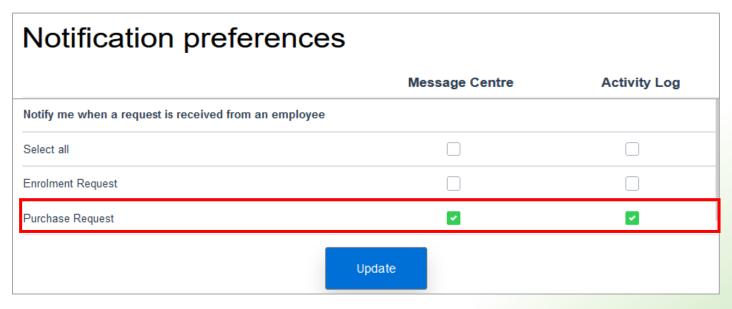

|               |  |  |
|                                                                                                                                                                                                                                                                                                                                                                                         | Cancel Submit |  |  |

### Member portal: Email notification

#### **Message Centre**



#### **Outbound Email**



### Employer portal: Purchase request notifications





### Employer portal: Purchase requests



#### Employer portal: Purchase quote





Reminder: Print and provide a copy of this purchase quote to the member

#### Employer portal: Purchase quote



#### Additional resources – Employer Manual



- Eligible purchases
- Timing
- Roles and responsibilities



#### Eligible periods

- Employment with a non-participating employer's Canadian registered pension plan (RPP)
  - Direct transfer from a former employer's registered pension plan or;
  - A former benefit transferred to CAAT via a financial institution
- 2. Periods of prior employment before enrolment
  - CAAT participating employer
  - 100% member's cost

#### Eligible periods for purchases





# DB plus pension purchases Where can funds come from?

- Personal or group RRSP
- Locked-in