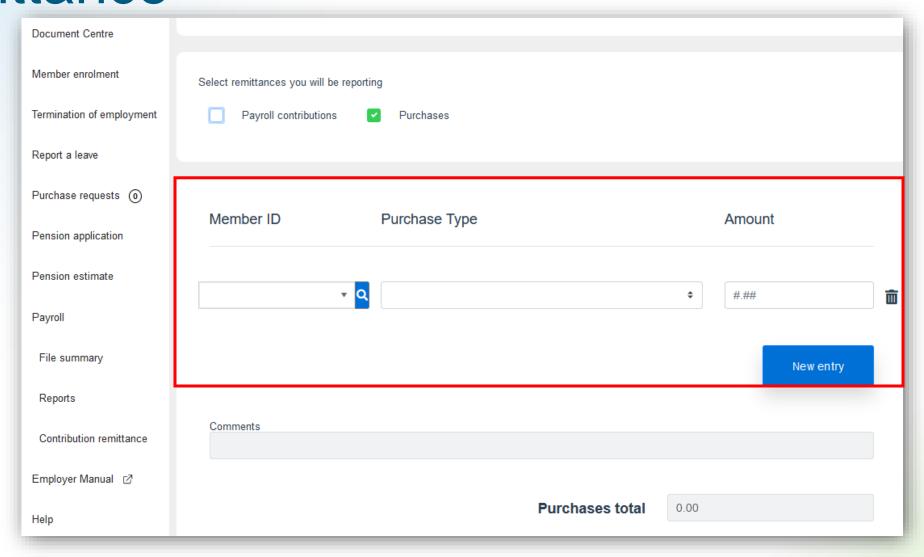

member's RRSP contribution room the following year
- Required if pension purchase occurs during January 1 to December 31 for a leave that occurred in the same calendar year, or during January 1 to April 30 for a leave that occurred in the previous calendar year

#### Past service pension adjustment (PSPA)

- Sum of the additional benefits that would have been included in a member's PA if the benefits had been provided in the previous year
- Required if purchase is made between May 1 to December 31 for a period that is in a previous calendar year



### PSPA approval and sending payment

- Send payment to CAAT when completing form
- 2. CAAT will calculate PSPA and request approval
- 3. Most PSPAs are approved so this will speed up the process

# Purchasing leaves – Contribution remittance



### Purchasing leaves – Member portal

#### **Eligibility**

- Registered user of My Pension portal
- Member belongs to an employer who is registered on PAL
- Member has Active plan status
- Leave periods within six months after leave end date

### Purchasing leaves – Member portal



### Member portal: Purchase request

| Dashboard                        | Purchase request