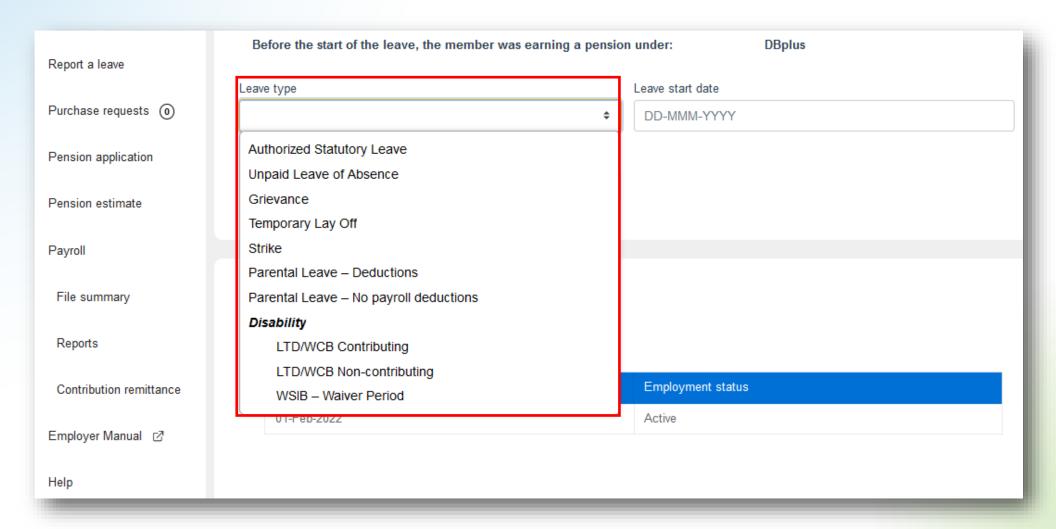

#### **Statutory leaves**

- Maternity/pregnancy, parental or adoption leave
- Emergency leave or any other regulated statutory leaves
- Purchase costs are shared between you and the member if the purchase is initiated within 6 months; paid 100% by member if later

#### Non-statutory leaves

- Leave of absence (any employerapproved leave not defined by legislation)
- Grievance, layoff or work stoppage
- Purchase costs will be 100% covered by the member

Eligible leave periods will also be displayed in the member portal: My Pension

# Overview of leaves Disability leaves

#### **Short-term disability (STD):**

- Members must contribute based on their actual earnings from their employer
- Members can choose to contribute based on their benefit payments from an insurance plan

#### Long-term disability (LTD):

- Members can choose to contribute based on LTD benefit payments from an insurance plan
- If members choose not to contribute, they cannot purchase the period at a later date

#### Workers compensation (WC):

- Ontario WSIB: No contributions needed for the first 12 months; pension continues based on their deemed earnings; after this period, members can choose to contribute on WSIB earnings
- Other jurisdictions: Members can choose to contribute based on actual WC earnings