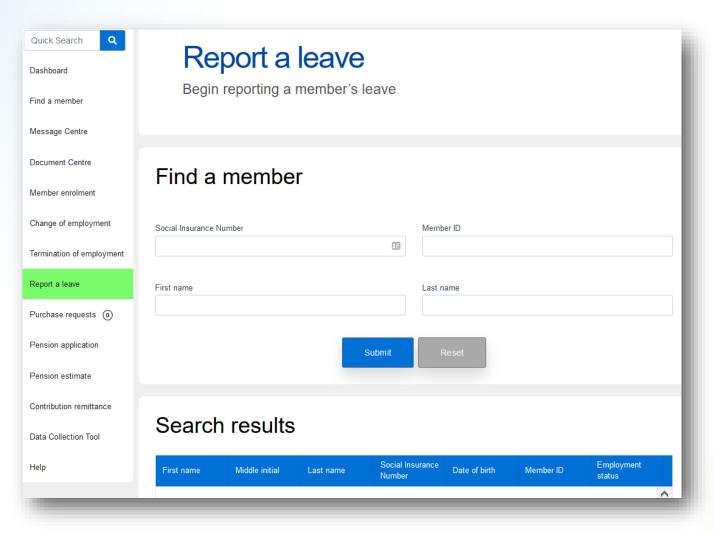

# Reporting leaves Via Pension Administration Link (PAL)

# Reporting leaves Via Pension Administration Link (PAL) (continued)

### Reporting leaves Via Pension Administration Link (PAL) (continued)