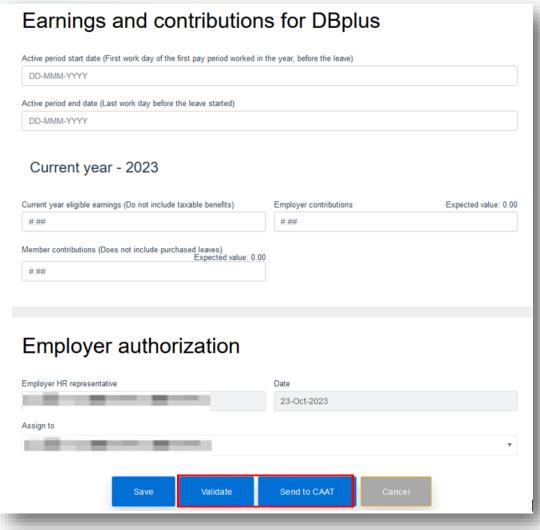

# Reporting leaves Via Pension Administration Link (PAL)

# Reporting leaves Via Pension Administration Link (PAL) (continued)

### Reporting leaves Via Pension Administration Link (PAL) (continued)