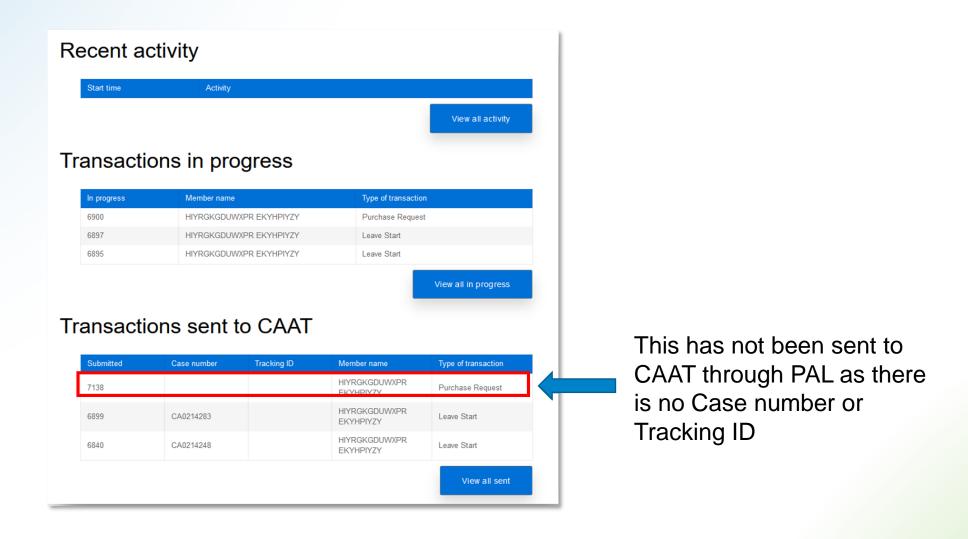

# Reporting leaves Via Pension Administration Link (PAL)

# Reporting leaves Via Pension Administration Link (PAL) (continued)

### Reporting leaves Via Pension Administration Link (PAL) (continued)