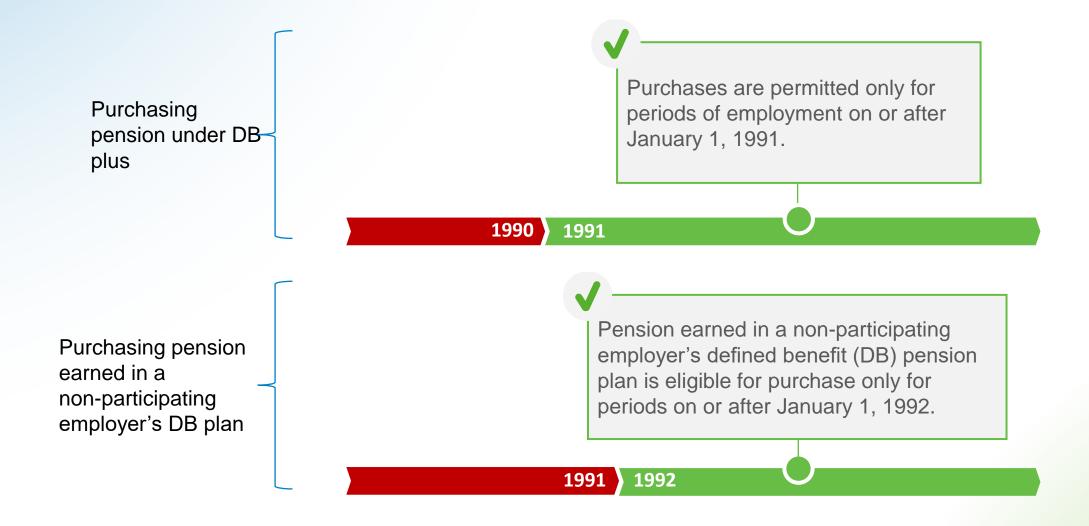

#### Eligible periods

- Employment with a non-participating employer's Canadian registered pension plan (RPP)
  - Direct transfer from a former employer's registered pension plan or;
  - A former benefit transferred to CAAT via a financial institution
- 2. Periods of prior employment before enrolment
  - CAAT participating employer
  - 100% member's cost