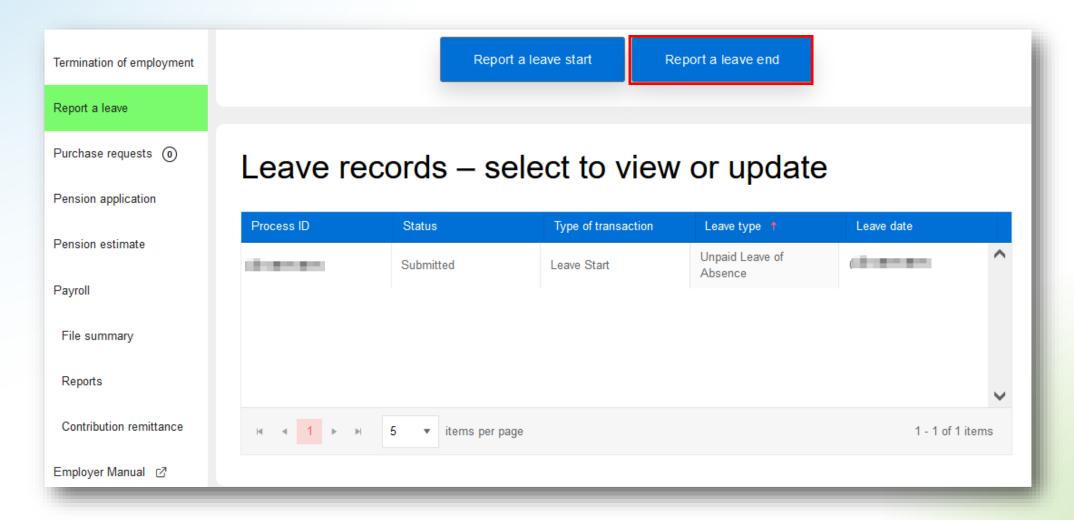

# Reporting leaves Via Pension Administration Link (PAL)

# Reporting leaves Via Pension Administration Link (PAL) (continued)

### Reporting leaves Via Pension Administration Link (PAL) (continued)